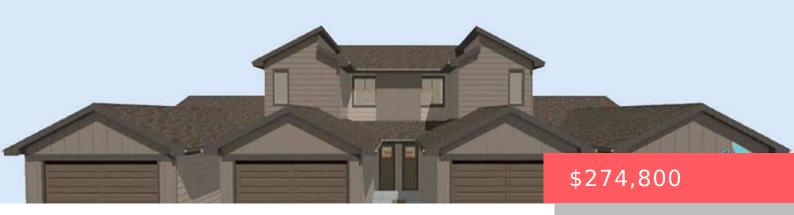

# 209211213\$268,800\$274,800\$274,800

#### 215 \$249,800

**211 E COUNTRYSIDE AVE** 

https://harr-lemme.com

Lot 5 BLOCK 11 COUNTRYSIDE STATES ADDITION

- 3 beds
- 3 baths
- Town Home, Two Story
- New Construction
   RESIDENTIAL
- Active-New
- 1531 sq ft

#### Basics

Category: New Construction, RESIDENTIAL Status: Active-New Bathrooms: 3 baths Floor level: 692 Lot size: 3925 sq ft Type: Town Home, Two Story Bedrooms: 3 beds Total rooms: 8 Area: 1531 sq ft Year built: 2024