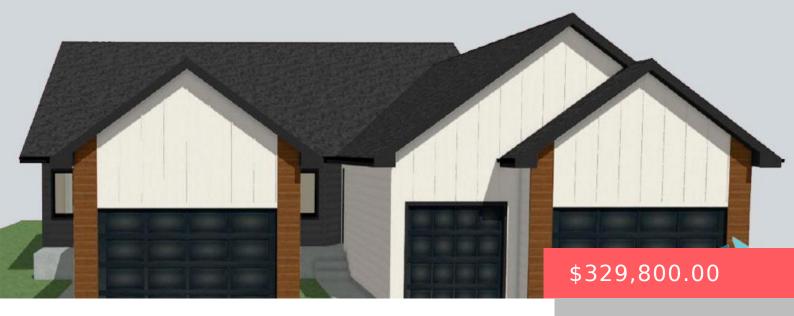

#### **1644 CONNOR CT**

https://harr-lemme.com

#### LOT 9, BLOCK 10, WESTBROOK ESTATES

- 4 beds
- 3 baths
- Ranch, Twin Home
- New Construction
- Active. Active-New
- 1857 sq ft

### Basics

Category: New Construction, RESIDENTIAL Status: Active, Active-New Bathrooms: 3 baths Floor level: 1094 Lot size: 4880 sq ft Type: Ranch, Twin Home Bedrooms: 4 beds Total rooms: 8 Area: 1857 sq ft Year built: 2024

## **Building Details**

Floor covering: Carpet, Vinyl Exterior material: Hard Board, Stone/Stone Veneer, Wood Parking: Attached Basement: Full
Roof: Shingle Composition

## **Amenities & Features**

**Features:** Main Floor Laundry, Master Bath, Master Bed Main Level, Pantry, Tray Ceiling, Vaulted Ceiling