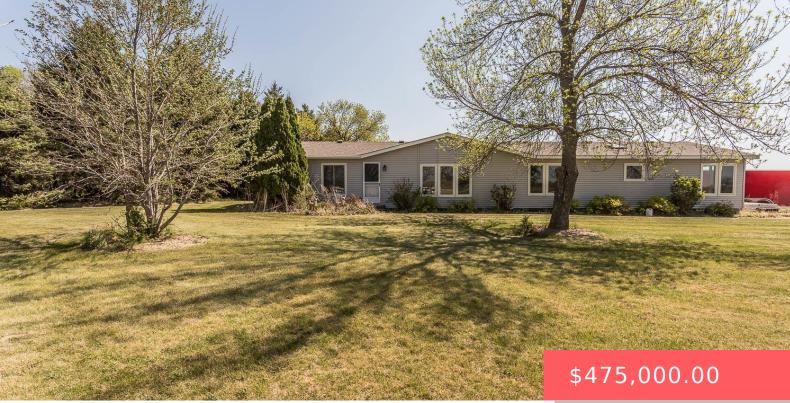

#### 27738 469TH AVE

https://harr-lemme.com

S 687.06'Of W 262.56' Sw1/4Nw1/4 - 25-99-51

- 2 baths
- Manufactured Home, Ranch
- Outside City Limit
   RESIDENTIAL
- Active-New
- 1793 sq ft

#### Basics

Category: Outside City Limits, RESIDENTIAL Status: Active-New Bathrooms: 2 baths Floor level: 1793 Lot size: 179994 sq ft Type: Manufactured Home, Ranch Bedrooms: 3 beds Total rooms: 7 Area: 1793 sq ft Year built: 1996