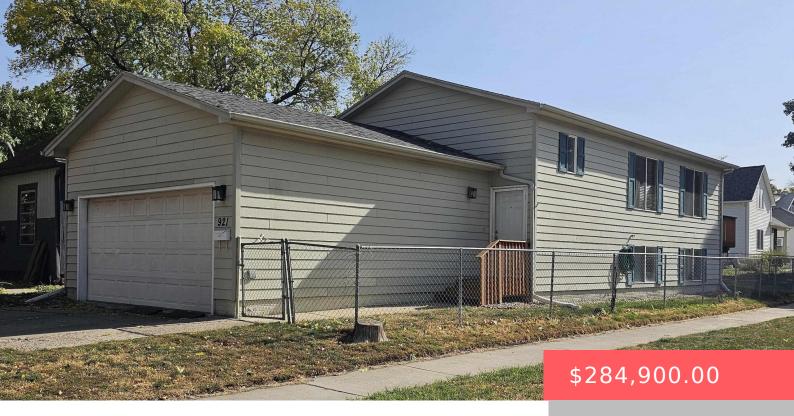

#### 921 W 5TH ST

https://harr-lemme.com

W1/4 23 TO LOT 26 BLOCK 2 SCHILLER PARK ADDN TO CITY OF SIOUX FALLS

- 3 hads
- 2 baths
- Single Family, Split Foyer
- None, RESIDENTIAL
- Active, Active-New
- 1596 sq ft

#### **Basics**

Category: None, RESIDENTIAL Type: Single Family, Split Foyer

Status: Active, Active-New Bedrooms: 3 beds

Bathrooms: 2 baths Total rooms: 7

Floor level: 912 Area: 1596 sq ft

**Lot size: 4356** sq ft **Year built:** 1995

## **Building Details**

Floor covering: Carpet, Ceramic, Vinyl Basement: Full

**Exterior material:** Hard Board **Roof:** Shingle Composition

Parking: Attached