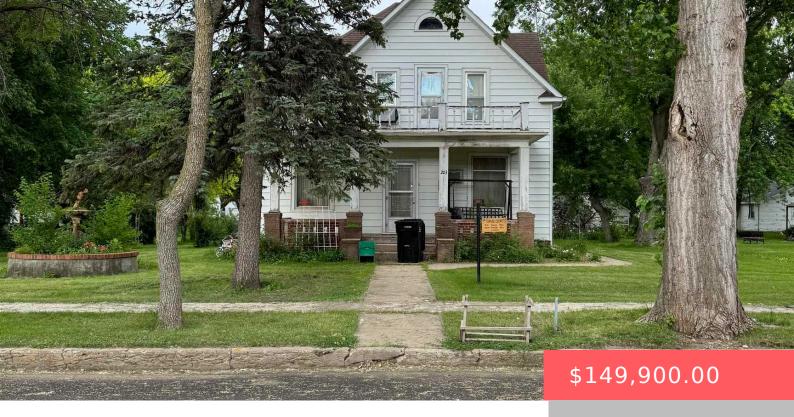

#### **203 E 2ND ST**

https://harr-lemme.com

Orig Add 3 & 4 Blk 17 (MA)

- 5 beds
- 2 baths
- Single Family, Two Story
- None, RESIDENTIAL
- Active, Active-New
- 2086 sq ft

#### **Basics**

Category: None, RESIDENTIAL Type: Single Family, Two Story

Status: Active, Active-New Bedrooms: 5 beds

**Bathrooms: 2** baths **Total rooms: 9** 

Floor level: 1186 Area: 2086 sq ft

**Lot size: 14200** sq ft **Year built:** 1911

# **Building Details**

Floor covering: Carpet, Laminate, Wood Basement: Partial

**Exterior material:** Wood **Roof:** Shingle Composition

Parking: Detached