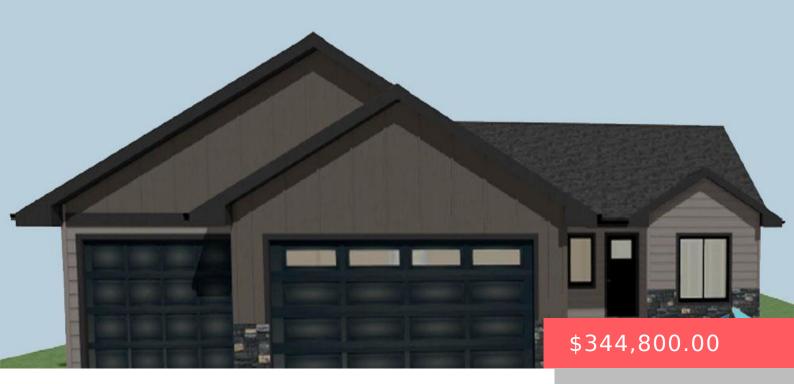

### 1605 W 26TH ST

https://harr-lemme.com

LOT 3, BLOCK 9, WESTBROOK ESTATES

- 3 heds
- 2 baths
- Other, Single Family
- New Construction, RESIDENTIAL
- Active, Active-New
- 1206 sa ft

### **Basics**

Category: New Construction, RESIDENTIAL Type: Other, Single Family

Status: Active, Active-New Bedrooms: 3 beds

**Bathrooms: 2** baths **Total rooms:** 7

**Floor level:** 1206 sq ft

Lot size: 8760 sq ft Year built: 2024

## **Building Details**

Floor covering: Carpet, Tile, Vinyl Basement: None

**Exterior material:** Hard Board, Stone/Stone Veneer, Wood **Roof:** Shingle Composition

Parking: Attached