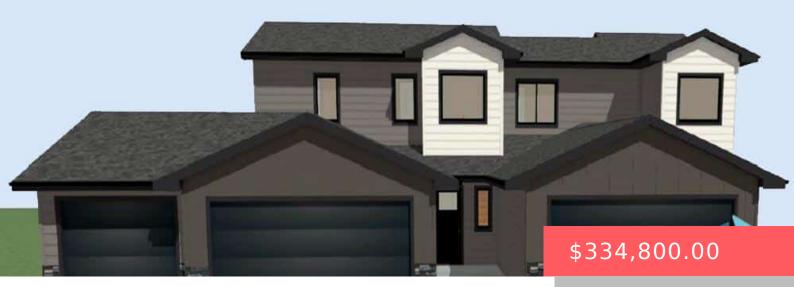

701 \$334,800 703 \$324,800

#### **701 N CLARK ST**

https://harr-lemme.com

LOT 8, BLOCK 9, COUNTRYSIDE ADDITION

- . 2 bodo
- 3 haths
- Twin Home, Two Story
- New Construction, RESIDENTIAL
- Active-New
- 1645 sa ft

#### **Basics**

Category: New Construction, RESIDENTIAL Type: Twin Home, Two Story

Status: Active-New Bedrooms: 3 beds

Bathrooms: 3 baths Total rooms: 7

**Floor level:** 1144 **Area: 1645** sq ft

**Lot size: 11466** sq ft **Year built: 2025** 

## **Building Details**

Floor covering: Carpet, Tile, Vinyl Basement: None

**Exterior material:** Hard Board, Stone/Stone Veneer **Roof:** Shingle Composition

Parking: Attached