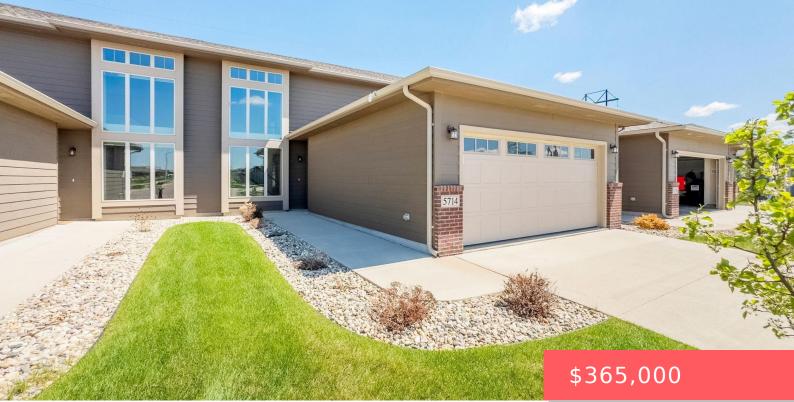

#### **5714 S WOODLILY AVE**

https://harr-lemme.com

SF - BRIARWOOD ESTATES - LOT 2C -BLK 11

- 3 heds
- 3 baths
- Town Home, Two Story
- None, RESIDENTIAL
- Active-New
- 1902 sq ft

#### Basics

Category: None, RESIDENTIAL Status: Active-New Bathrooms: 3 baths Floor level: 1121 Lot size: 4225 sq ft

Type: Town Home, Two Story Bedrooms: 3 beds Total rooms: 7 Area: 1902 sq ft Year built: 2020

# **Building Details**

Floor covering: Carpet, Luxury Vinyl Plank, Tile Exterior material: Hard Board, Part Brick Parking: Attached Basement: None
Roof: Shingle Composition