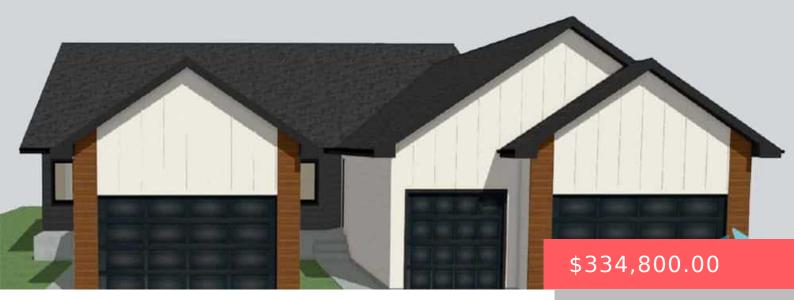

#### **1636 CONNOR CT**

https://harr-lemme.com

LOT 11, BLOCK 10, WESTBROOK ESTATES

- 4 heds
- 3 haths
- Ranch, Twin Home
- New Construction, RESIDENTIAL
- Active Active-New
- 1857 sa ft

#### **Basics**

Category: New Construction, RESIDENTIAL Type: Ranch, Twin Home

Status: Active, Active-New Bedrooms: 4 beds

Bathrooms: 3 baths Total rooms: 8

**Floor level:** 1094 **Area: 1857** sq ft

**Lot size: 10500** sq ft **Year built:** 2024