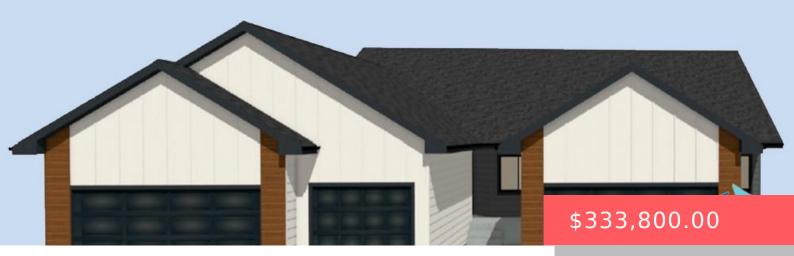

#### **1634 CONNOR CT**

https://harr-lemme.com

LOT 12, BLOCK 10, WESTBROOK ESTATES

- . 1 bods
- 3 haths
- Ranch Twin Home
- New Construction, RESIDENTIAL
- Active Active-New
- 1857 sa ft

### **Basics**

Category: New Construction, RESIDENTIAL Type: Ranch, Twin Home

Status: Active, Active-New Bedrooms: 4 beds

Bathrooms: 3 baths Total rooms: 8

**Floor level:** 1094 **Area: 1857** sq ft

**Lot size: 13469** sq ft **Year built:** 2024