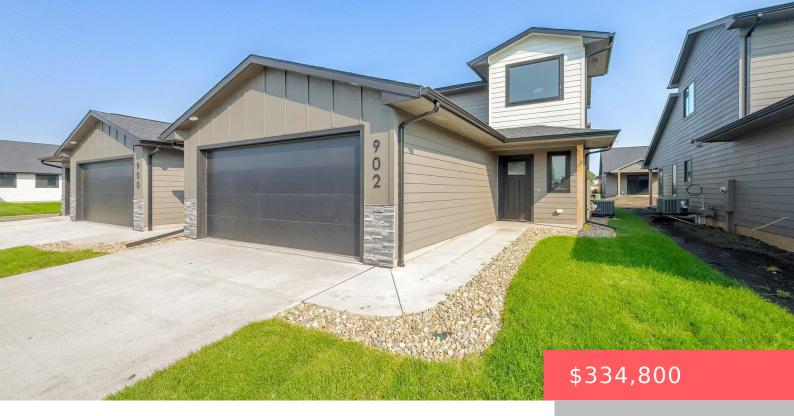

#### **922 E WAYNE PL**

https://harr-lemme.com

LOT 7, BLOCK 6, SERENITY PARK ADDITION

- 3 heds
- 3 baths
- Twin Home, Two Story
- New Construction, RESIDENTIAL
- Active-New
- 1615 sq ft

#### **Basics**

Category: New Construction, RESIDENTIAL Type: Twin Home, Two Story

Status: Active-New Bedrooms: 3 beds

Bathrooms: 3 baths Total rooms: 7

**Floor level:** 1144 **Area:** 1615 sq ft

Lot size: 3960 sq ft Year built: 2024

## **Building Details**

Floor covering: Carpet, Tile, Vinyl Basement: None

**Exterior material:** Hard Board, Stone/Stone Veneer **Roof:** Shingle Composition

Parking: Attached