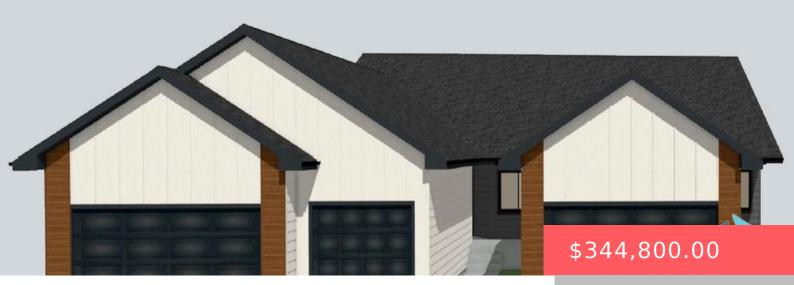

### **1632 CONNOR CT**

https://harr-lemme.com

LOT 12, BLOCK 10, WESTBROOK ESTATES

- 3 heds
- 3 haths
- Ranch, Twin Home
- New Construction, RESIDENTIAL
- Active, Active-New
- 1782 sa ft

#### **Basics**

Category: New Construction, RESIDENTIAL Type: Ranch, Twin Home

Status: Active, Active-New Bedrooms: 3 beds

Bathrooms: 3 baths Total rooms: 7

**Floor level:** 1094 **Area:** 1782 sq ft

Lot size: 3660 sq ft Year built: 2024