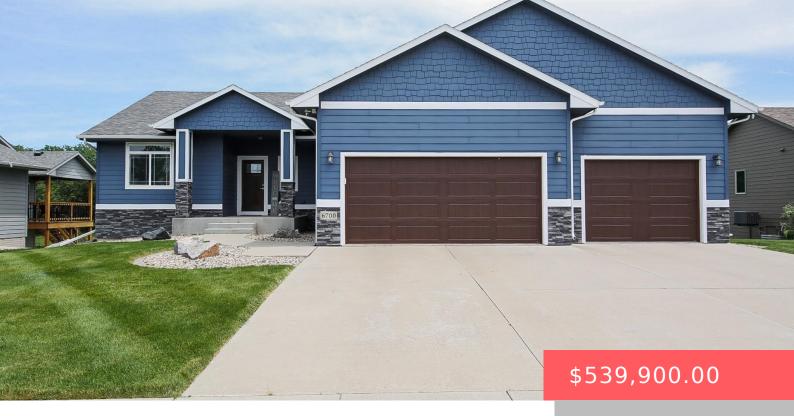

### **6700 S BEAL AVE**

https://harr-lemme.com

SF-Shadow Valley Add - Lot 10 - BLK 2

- 4 heds
- 3 baths
- Ranch, Single Family
- None, RESIDENTIAL
- Active, Active Contingent Misc. Active-New
- 2701 sa ft

#### **Basics**

Category: None, RESIDENTIAL Type: Ranch, Single Family

**Status:** Active, Active - Contingent Misc, Active-New **Bedrooms: 4** beds

Bathrooms: 3 baths Total rooms: 9

Floor level: 1368 Area: 2701 sq ft

**Lot size: 12023** sq ft **Year built:** 2018

## **Building Details**

Floor covering: Carpet, Laminate, Tile Basement: Full

**Exterior material:** Hard Board, Part Brick **Roof:** Shingle Composition

Parking: Attached

## **Amenities & Features**

**Features:** Formal Dining Rm, Main Floor Laundry, Master Bath, Master Bed Main Level, Pantry, Pre-Wired Surround Sound, Tray Ceiling, Wet Bar