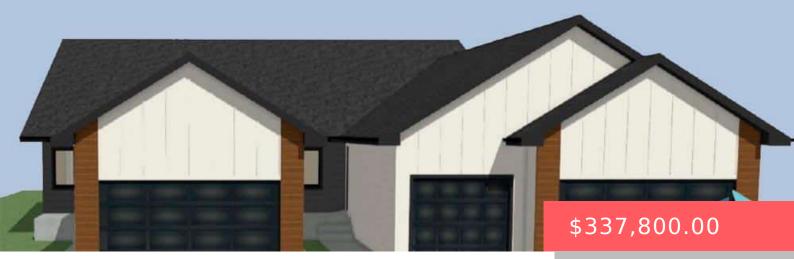

1640 CONNOR CT

Westbrook Estates - Yankton, SD

\$343,800

1642 CONNOR CT

Westbrook Estates - Yankton, SD

\$353,800

#### **1642 CONNOR CT**

https://harr-lemme.com

LOT 10, BLOCK 10, WESTBROOK ESTATES

- . 2 bods
- 2 hathe
- Ranch, Twin Home
- New Construction, RESIDENTIAL
- Active Active-New
- 1782 sa ft

#### **Basics**

Category: New Construction, RESIDENTIAL Type: Ranch, Twin Home

Status: Active, Active-New Bedrooms: 3 beds

Bathrooms: 3 baths Total rooms: 8

**Floor level:** 1094 **Area:** 1782 sq ft

Lot size: 4840 sq ft Year built: 2024

# **Building Details**

Floor covering: Carpet, Vinyl Basement: Full

**Exterior material:** Hard Board, Stone/Stone Veneer, Wood **Roof:** Shingle Composition

Parking: Attached