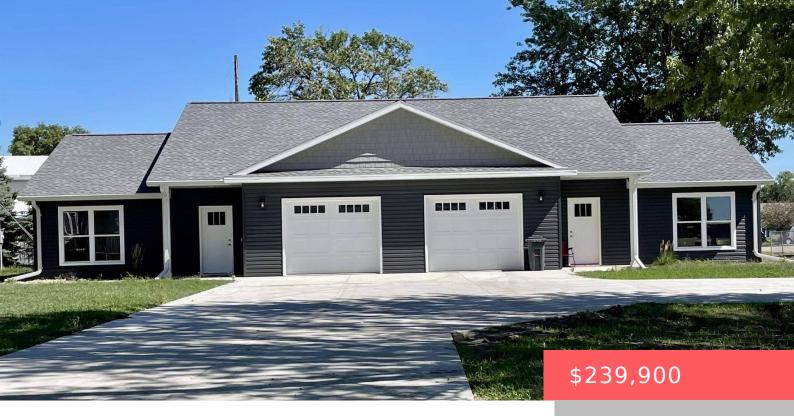

### **952 1ST AVE**

https://harr-lemme.com

HOWARD'S FIRST ADD LOTS 6 & 7 BLK 7 M187

- 2 heds
- 2 baths
- Ranch, Twin Home
- New Construction, RESIDENTIAL
- Active-New
- 1128 sq ft

#### **Basics**

Category: New Construction, RESIDENTIAL Type: Ranch, Twin Home

Status: Active-New Bedrooms: 2 beds

Bathrooms: 2 baths Total rooms: 5

Floor level: 1128 Area: 1128 sq ft

**Lot size: 7500** sq ft **Year built:** 2022

## **Building Details**

Floor covering: Carpet, Concrete, Laminate Basement: None

**Exterior material:** Vinyl **Roof:** Shingle Composition

Parking: Attached