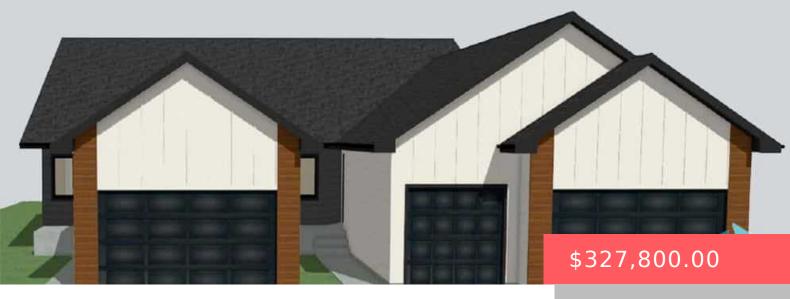

#### **1640 CONNOR CT**

https://harr-lemme.com

#### LOT 10, BLOCK 10, WESTBROOK ESTATES

- 4 beds
- 3 baths
- Ranch, Twin Home
- New Construction
- Active, Active-New
- 1857 sq ft

### Basics

Category: New Construction, RESIDENTIAL Status: Active, Active-New Bathrooms: 3 baths Floor level: 1094 Lot size: 4840 sq ft Type: Ranch, Twin Home Bedrooms: 4 beds Total rooms: 8 Area: 1857 sq ft Year built: 2024

## **Building Details**

Floor covering: Carpet, Vinyl Exterior material: Hard Board, Stone/Stone Veneer, Wood Parking: Attached Basement: Full
Roof: Shingle Composition

## **Amenities & Features**

Features: Main Floor Laundry, Master Bath, Master Bed Main Level, Pantry, Tray Ceiling, Vaulted Ceiling