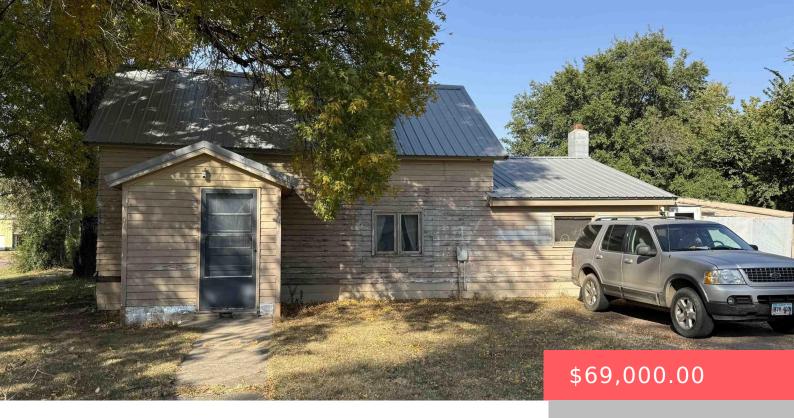

### **300 E 2ND ST**

https://harr-lemme.com

W110' Outlot 10

- 2 heds
- ullet 1 bath
- 1.5 Story, Single Family
- None, RESIDENTIAL
- Active-New
- 968 sq ft

#### **Basics**

Category: None, RESIDENTIAL Type: 1.5 Story, Single Family

Status: Active-New Bedrooms: 2 beds

**Bathrooms: 1** bath **Total rooms:** 5

Floor level: 804 Area: 968 sq ft

**Lot size: 16500** sq ft **Year built:** 1900

# **Building Details**

Floor covering: Carpet Basement: Crawl Space

**Exterior material:** Wood **Roof:** Metal