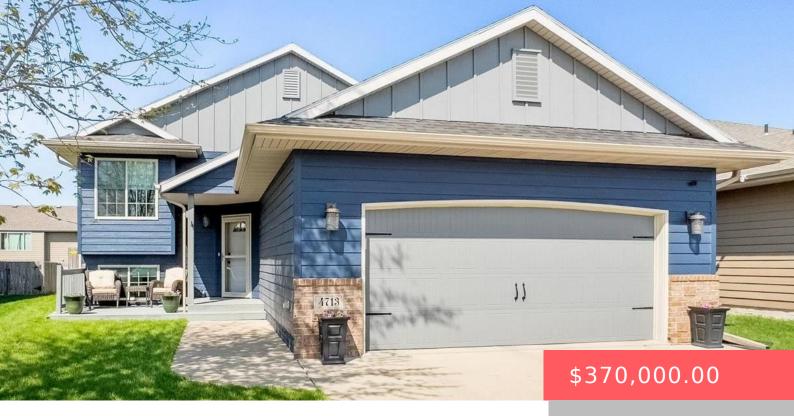

#### **4713 S WASSOM AVE**

https://harr-lemme.com

Lot 8 Blk 12 Southern Vistas Addn to City of Sioux Falls

- 5 hads
- 3 baths
- Single Family, Split Foyer
- None, RESIDENTIAL
- Active-New
- 2248 sq ft

#### **Basics**

Category: None, RESIDENTIAL Type: Single Family, Split Foyer

**Status:** Active-New **Bedrooms: 5** beds

**Bathrooms: 3** baths **Total rooms:** 13

Floor level: 1151 Area: 2248 sq ft

**Lot size: 6020** sq ft **Year built:** 2011

# **Building Details**

Floor covering: Carpet, Laminate, Tile Basement: Full

**Exterior material:** Hard Board, Part Brick **Roof:** Shingle Composition

Parking: Attached