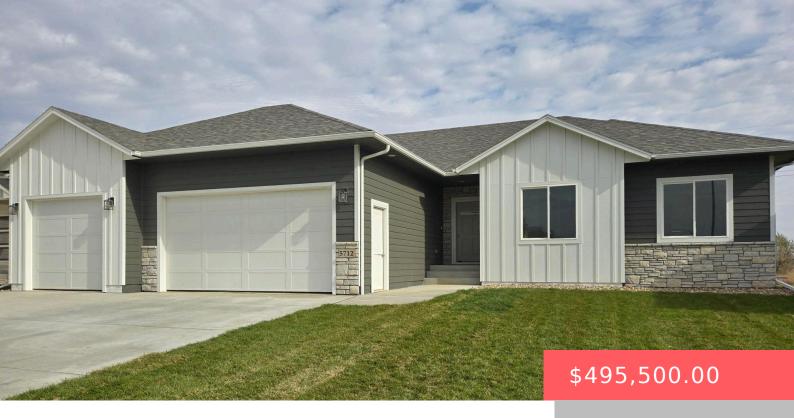

**5712 S HUNTWOOD AVE** 

https://harr-lemme.com

Lot 6 Blk 14 of Briarwood Estates

- 3 beds
- 2 baths
- Ranch, Single Family
- New Construction, RESIDENTIAL
- Active
- 1472 sq ft

#### Basics

Category: New Construction, RESIDENTIAL Status: Active Bathrooms: 2 baths Floor level: 1472 Lot size: 14472 sq ft Type: Ranch, Single Family Bedrooms: 3 beds Total rooms: 7 Area: 1472 sq ft Year built: 2024

## **Building Details**

Floor covering: Carpet, Vinyl Exterior material: Hard Board, Stone/Stone Veneer Parking: Attached Basement: Full
Roof: Shingle Composition