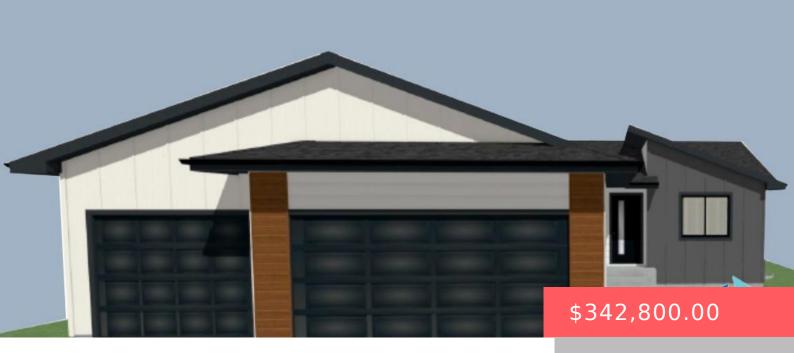

#### **1645 CONNOR CT**

https://harr-lemme.com

LOT 3, BLOCK 11, WESTBROOK ESTATES

- 2 heds
- 2 baths
- Ranch, Single Family
- New Construction, RESIDENTIAL
- Active. Active-New
- 1076 sq ft

#### **Basics**

Category: New Construction, RESIDENTIAL Type: Ranch, Single Family

Status: Active, Active-New Bedrooms: 2 beds

Bathrooms: 2 baths Total rooms: 6

**Floor level:** 1076 sq ft

Lot size: 7080 sq ft Year built: 2024

## **Building Details**

Floor covering: Carpet, Vinyl Basement: Full

**Exterior material:** Hard Board, Stone/Stone Veneer, Wood **Roof:** Shingle Composition

Parking: Attached