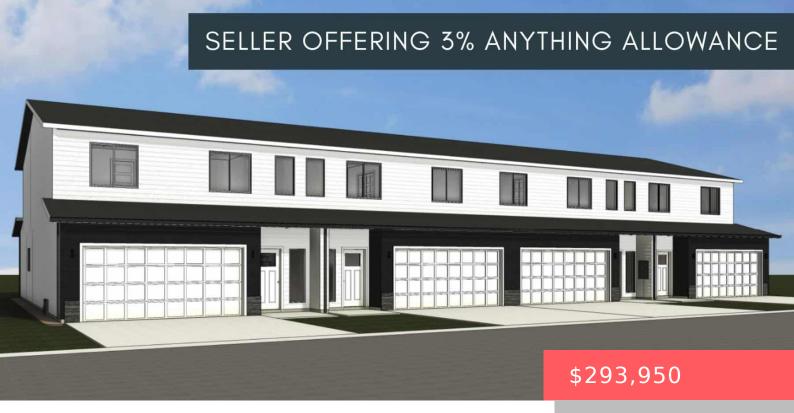

#### **5700 E AVETT PL**

https://harr-lemme.com

LOT 3 BLOCK 7 TENCATE ADDN TO THE CITY OF SIOUX FALLS

- 2 hode
- 3 haths
- 1.5 Story, Town Home
- New Construction, RESIDENTIAL
- Active-New
- 1435 sa ft

#### **Basics**

Category: New Construction, RESIDENTIAL Type: 1.5 Story, Town Home

Status: Active-New Bedrooms: 3 beds

Total reserved: 12

Bathrooms: 3 baths

Floor level: 667

Total rooms: 12

Area: 1435 sq ft

**Lot size: 0** sq ft **Year built:** 2025

## **Building Details**

Floor covering: Carpet, Laminate, Vinyl Basement: None

**Exterior material:** Cement Hardboard, Part Brick **Roof:** Shingle Composition

Parking: Attached