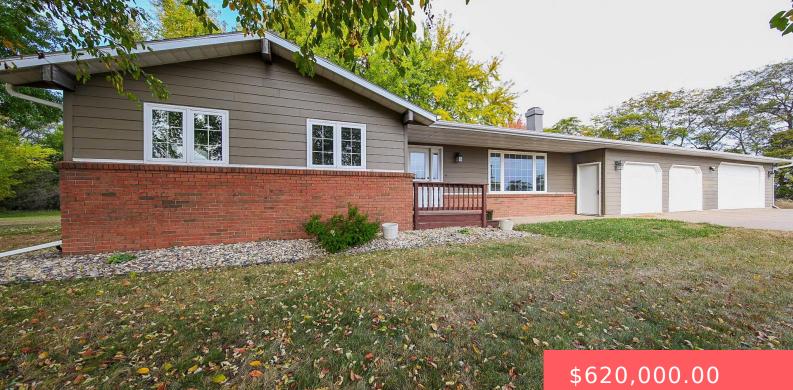

#### 26903 S STATE HIGHWAY 17 HWY

https://harr-lemme.com

REICHELT TR 1 NE1/4

- 3 beas
- 2 baths
- Ranch, Single Family
- Outside City Limits, RESIDENTIAL
- Active-New
- 1772 sq ft

#### Basics

Category: Outside City Limits, RESIDENTIAL Status: Active-New Bathrooms: 2 baths Floor level: 1772 Lot size: 168577 sq ft Type: Ranch, Single Family Bedrooms: 3 beds Total rooms: 7 Area: 1772 sq ft Year built: 1978

# **Building Details**

Floor covering: Carpet, Tile, Vinyl Exterior material: Part Brick Parking: Attached Basement: Full
Roof: Shingle Composition