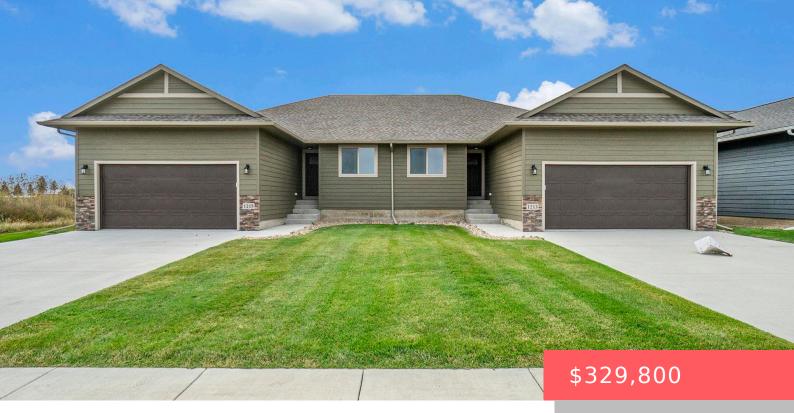

#### 1215 NE 11TH ST

https://harr-lemme.com

Lot 7 Block 5 Cyber Estates Addition

- 2 beds
- 2 baths
- Ranch, Twin Home
- New Construction,
- Active-New
- 1288 sq ft

#### Basics

Category: New Construction, RESIDENTIAL Status: Active-New Bathrooms: 2 baths Floor level: 1288 Lot size: 6156 sq ft Type: Ranch, Twin Home Bedrooms: 2 beds Total rooms: 12 Area: 1288 sq ft Year built: 2023

# **Building Details**

Floor covering: Carpet Exterior material: Hard Board, Stone/Stone Veneer Parking: Attached

Basement: Full
Roof: Shingle Composition