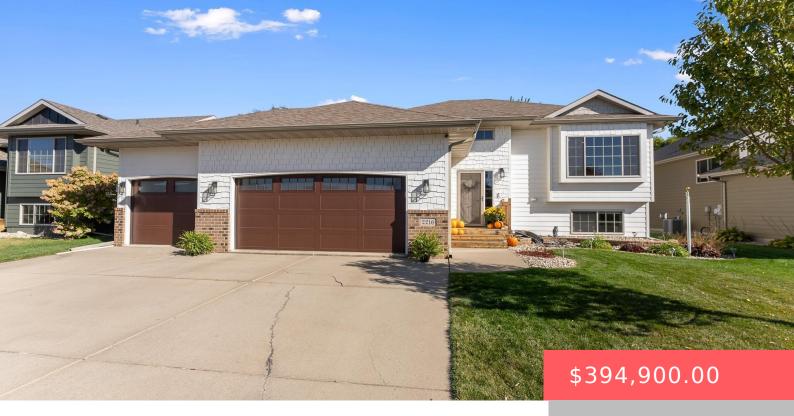

#### **2216 S OLLERICH AVE**

https://harr-lemme.com

LOT 14 BLOCK 5 WESTWOOD VALLEYADDN TO CITY OF SIOUX FALLS

- 1 hods
- 3 baths
- Single Family, Split Foyer
- None, RESIDENTIAL
- Active-New
- 2141 sq ft

#### **Basics**

Category: None, RESIDENTIAL Type: Single Family, Split Foyer

Status: Active-New Bedrooms: 4 beds

Bathrooms: 3 baths Total rooms: 8

**Floor level:** 1141 **Area: 2141** sq ft

Lot size: 8041 sq ft Year built: 2006

# **Building Details**

Floor covering: Carpet, Tile, Vinyl, Wood Basement: Full

**Exterior material:** Hard Board, Part Brick **Roof:** Shingle Composition

Parking: Attached