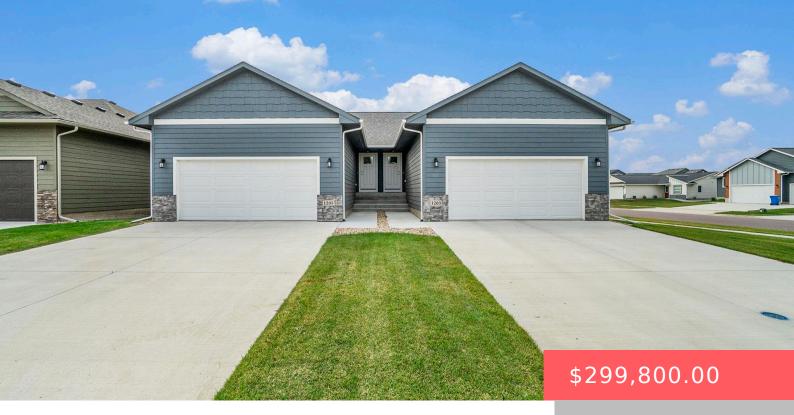

#### **1205 NE 11TH ST**

https://harr-lemme.com

Lot 1 Block 5 Cyber Estates Addition

- 4 heds
- 2 haths
- Ranch, Twin Home
- New Construction, RESIDENTIAL
- Active-New
- 1686 sa ft

#### **Basics**

Category: New Construction, RESIDENTIAL Type: Ranch, Twin Home

Status: Active-New Bedrooms: 4 beds

Bathrooms: 2 baths Total rooms: 11

Floor level: 958 Area: 1686 sq ft

**Lot size: 5590** sq ft **Year built:** 2023

# **Building Details**

Floor covering: Carpet, Laminate

Basement: Full

**Exterior material:** Hard Board, Stone/Stone Veneer **Roof:** Other

Parking: Attached