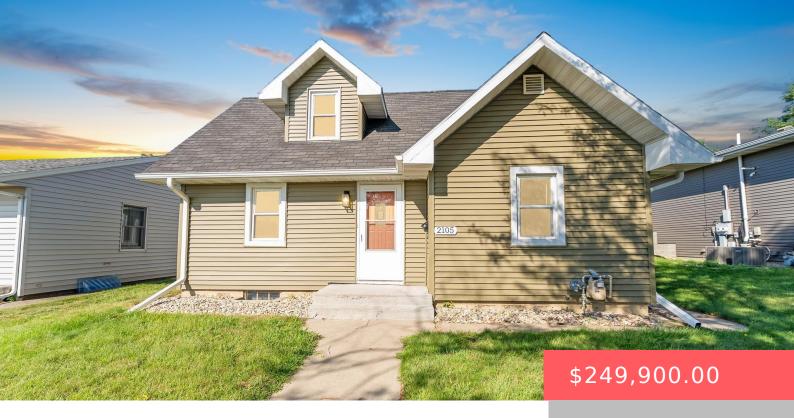

#### 2105 S SPRING AVE

https://harr-lemme.com

LOT 2 BLOCK 27 UNIVERSITY 2ND ADDN TO CITY OF SIOUX FALLS

- 5 heds
- 2 baths
- 1.5 Story, Single Family
- None, RESIDENTIAL
- Active-New
- 1645 sq ft

#### **Basics**

Category: None, RESIDENTIAL Type: 1.5 Story, Single Family

Status: Active-New Bedrooms: 5 beds

Bathrooms: 2 baths Total rooms: 8

Floor level: 775 Area: 1645 sq ft

**Lot size: 5478** sq ft **Year built:** 1938

## **Building Details**

Floor covering: Carpet, Concrete, Vinyl, Wood Basement: Full

**Exterior material:** Vinyl **Roof:** Shingle Composition

Parking: Detached