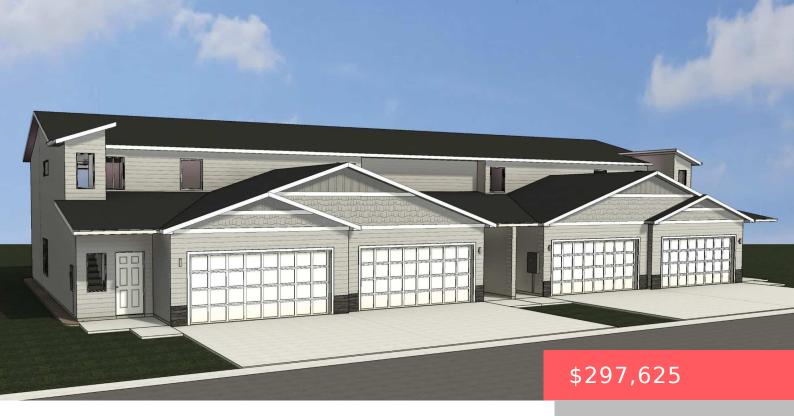

#### **5705 E AVETT PL**

https://harr-lemme.com

LOT 4 BLOCK 8 TENCATE ADDN AN ADDN TO THE CITY OF SIOUX FALLS

- 3 heds
- 3 baths
- Town Home, Two Story
- New Construction, RESIDENTIAL
- Active-New
- 1517 sq ft

#### **Basics**

Category: New Construction, RESIDENTIAL Type: Town Home, Two Story

Status: Active-New Bedrooms: 3 beds
Bathrooms: 3 baths Floor level: 797

**Area: 1517** sq ft **Lot size: 0** sq ft **Year built:** 2025

## **Building Details**

Floor covering: Carpet, Laminate, Vinyl Basement: None

**Exterior material:** Cement Hardboard, Part Brick **Roof:** Shingle Composition

Parking: Attached