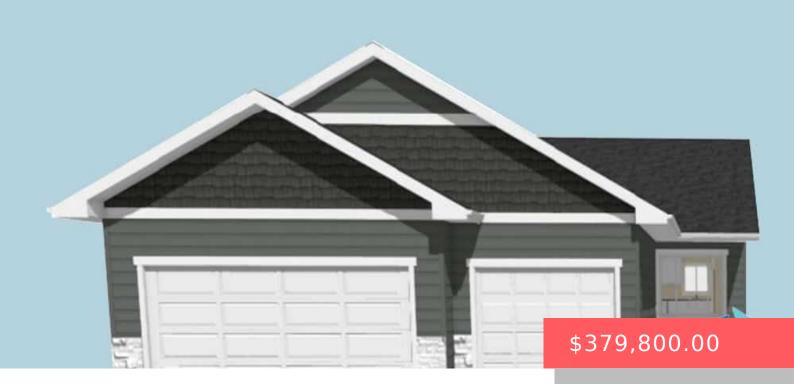

#### **430 N SUMMIT AVE**

https://harr-lemme.com

LOT 2, BLOCK 9, PINNACLE ESTATES

- 2 heds
- 2 baths
- Ranch, Single Family
- New Construction, RESIDENTIAL
- Active, Active-New
- 1140 sq ft

#### **Basics**

Category: New Construction, RESIDENTIAL Type: Ranch, Single Family

Status: Active, Active-New Bedrooms: 2 beds

Bathrooms: 2 baths Total rooms: 6

Floor level: 1140 Area: 1140 sq ft

Lot size: 6800 sq ft Year built: 2024

## **Building Details**

Floor covering: Carpet, Tile, Vinyl Basement: Full

**Exterior material:** Hard Board, Stone/Stone Veneer, Wood **Roof:** Shingle Composition

Parking: Attached