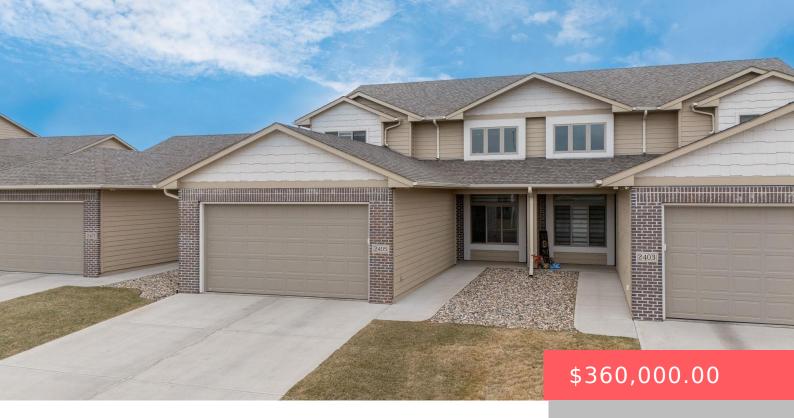

#### 2405 S KINDERHOOK AVE

https://harr-lemme.com

Lot 1C Block 32 Roosevelt Park Addn To City Of Sioux Falls

- 3 heds
- 3 baths
- Town Home, Two Story
- None, RESIDENTIAL
- Active-New
- 1886 sq ft

### **Basics**

Category: None, RESIDENTIAL Type: Town Home, Two Story

Status: Active-New Bedrooms: 3 beds

**Bathrooms: 3** baths **Total rooms:** 9

Floor level: 1112 Area: 1886 sq ft

**Lot size: 3476** sq ft **Year built:** 2021

## **Building Details**

Floor covering: Carpet, Vinyl Basement: None

**Exterior material:** Hard Board, Part Brick **Roof:** Shingle Composition

Parking: Attached