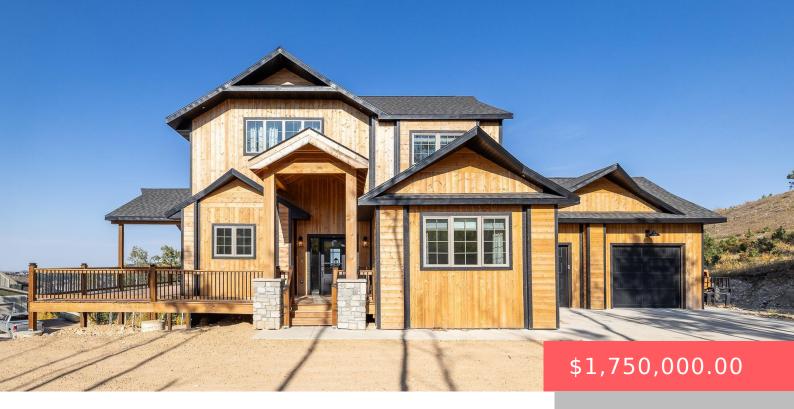

**20888 MAJESTIC HEIGHTS RD** 

https://harr-lemme.com

DIST:40-1 CITY/MUNI/TWP:DE-RDMH-CNTY MAJESTIC ESTATES LOT 6 OF TRACT A4 OUTSIDE CITY LIMITS PLAT 202

- 5 beds
- 6 baths
- Single Family, Two Story
- New Construction
   RESIDENTIAL
- Active, Active-New
- 3700 sq ft

#### Basics

Category: New Construction, RESIDENTIAL Status: Active, Active-New Bathrooms: 6 baths Floor level: 1400 Lot size: 87556 sq ft Type: Single Family, Two Story Bedrooms: 5 beds Total rooms: 20 Area: 3700 sq ft Year built: 2023

## **Building Details**

Floor covering: Carpet, Tile, Wood Exterior material: Wood Parking: Attached Basement: Full
Roof: Shingle Composition