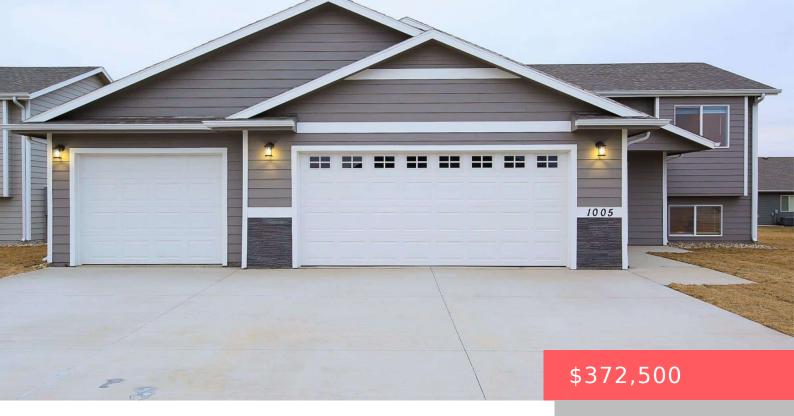

### HARRISBURG, SD, 57032

https://harr-lemme.com

LOT 5 BLOCK 3 GREYHAWK ESTATES

- 1 heds
- 2 baths
- Single Family, Split Fover
- New Construction, RESIDENTIAL
- Active
- 1872 sq ft

#### **Basics**

Category: New Construction, RESIDENTIAL Type: Single Family, Split Foyer

Status: Active Bedrooms: 4 beds

Bathrooms: 2 baths Floor level: 972

**Area: 1872** sq ft **Lot size: 7969** sq ft

Year built: 2025

## **Building Details**

Floor covering: Carpet, Luxury Vinyl Plank, Vinyl Basement: Full

**Exterior material:** Hard Board, Part Brick **Roof:** Shingle Composition

Parking: Attached