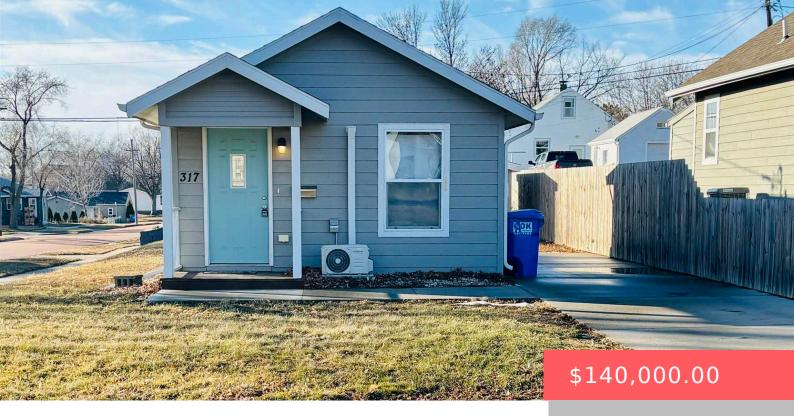

## **317 S JESSICA AVE**

https://harr-lemme.com

LOT 6 BLOCK 8 DUNNING & WAGNER'S EAST SIOUX FALLS ADDN

- 1 had
- 1 bath
- Ranch, Single Family
- None, RESIDENTIAL
- Active. Active-New
- 384 sq f

#### **Basics**

Category: None, RESIDENTIAL Type: Ranch, Single Family

Status: Active, Active-New Bedrooms: 1 bed

Bathrooms: 1 bath

Floor level: 384

Total rooms: 3

Area: 384 sq ft

Lot size: 5502 sq ft Year built: 1938

## **Building Details**

Floor covering: Laminate, Wood Basement: Full

**Exterior material:** Wood **Roof:** Shingle Composition