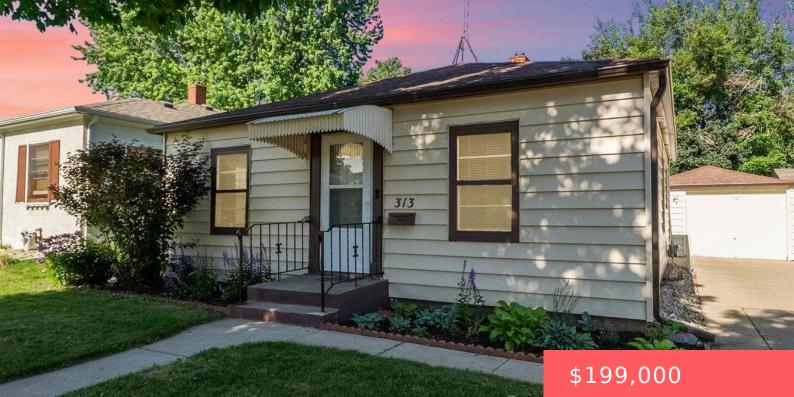

# LOT 3 BLOCK 30 EMERSON & SHERMAN`S ADDN TO EAST SIOUX FALLS

- Z beus
- 1 bath
- Ranch, Single Family
- None, RESIDENTIAL
- Active
- 1283 sq ft

#### Basics

Category: None, RESIDENTIAL Status: Active Bathrooms: 1 bath Floor level: 783 Lot size: 5808 sq ft Type: Ranch, Single Family Bedrooms: 2 beds Total rooms: 7 Area: 1283 sq ft Year built: 1949

### **Building Details**

Floor covering: Carpet, Tile, Vinyl, Wood Exterior material: Other Parking: Detached Basement: Full
Roof: Shingle Composition