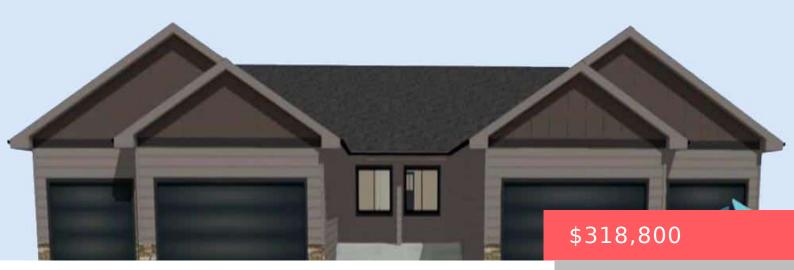

708 \$299,800 706 \$318,800

#### **706 N INDEPENDENT ST**

https://harr-lemme.com

Lot 2 Block 9 Countryside Addition

- 2 heds
- 2 hathe
- Ranch Twin Home
- New Construction, RESIDENTIAL
- Active-New
- 1487 sa ft

#### **Basics**

Category: New Construction, RESIDENTIAL Type: Ranch, Twin Home

Status: Active-New Bedrooms: 2 beds

Bathrooms: 2 baths Total rooms: 7

**Floor level:** 1094 **Area: 1487** sq ft

**Lot size: 5932** sq ft **Year built:** 2025