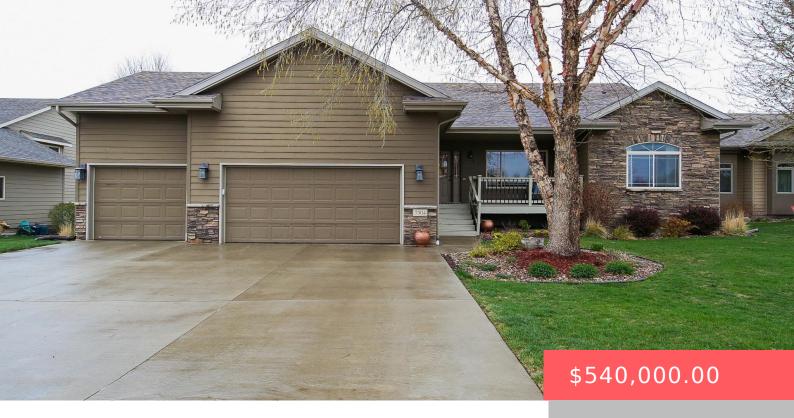

#### 7304 W LOBELIA ST

https://harr-lemme.com

Lot 9 Block 3 Flowerfields Addition

- 5 heds
- 4 haths
- Ranch, Single Family
- None, RESIDENTIAL
- Active
- 2704 sq ft

#### **Basics**

Category: None, RESIDENTIAL Type: Ranch, Single Family

Status: Active Bedrooms: 5 beds

Bathrooms: 4 baths Floor level: 1428

**Area: 2704** sq ft **Lot size: 9125** sq ft **Year built:** 2005

# **Building Details**

Floor covering: Carpet, Tile Exterior material: Hard Board, Part Brick

**Roof:** Shingle Composition Parking: Attached