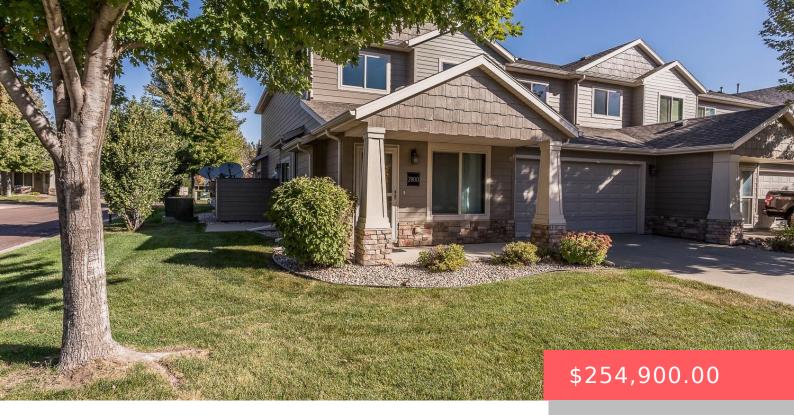

#### **2900 E HEARTHSTONE PL**

https://harr-lemme.com

Lot 4H, Block 13, Whisper Ridge Addition

- 2 hads
- 2 baths
- 1.5 Story, Town Home
- None, RESIDENTIAL
- Active-New
- 1320 sq ft

#### **Basics**

Category: None, RESIDENTIAL Type: 1.5 Story, Town Home

Status: Active-New Bedrooms: 2 beds

Bathrooms: 2 baths Total rooms: 8

Floor level: 732 Area: 1320 sq ft

**Lot size: 4051** sq ft **Year built:** 2011

# **Building Details**

Floor covering: Carpet, Vinyl Basement: None

**Exterior material:** Hard Board, Stone/Stone Veneer **Roof:** Shingle Composition

Parking: Attached