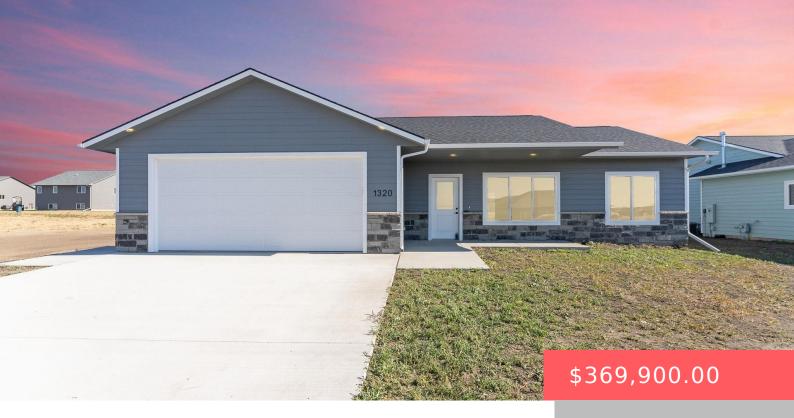

#### **1320 N TITAN AVE**

https://harr-lemme.com

Lot 10 Block 3 of GC Estates Addition to the City of Tea, Lincoln County, South Dakota

- 2 beds
- 1 bath
- Ranch, Single Family
- New Construction, RESIDENTIAL
- Active. Active-New
- 1013 sq ft

### **Basics**

Category: New Construction, RESIDENTIAL Type: Ranch, Single Family

Status: Active, Active-New Bedrooms: 2 beds

Bathrooms: 1 bath

Floor level: 1013

Total rooms: 5

Area: 1013 sq ft

**Lot size: 9093** sq ft **Year built:** 2024

# **Building Details**

Floor covering: Carpet, Vinyl Basement: None

**Exterior material:** Hard Board **Roof:** Shingle Composition

Parking: Attached