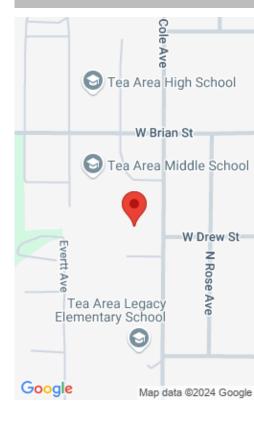

### **Schools**

School District: Tea Area Elementary: Legacy Elementary School - Tea

Middle: Tea MS High School: Tea HS