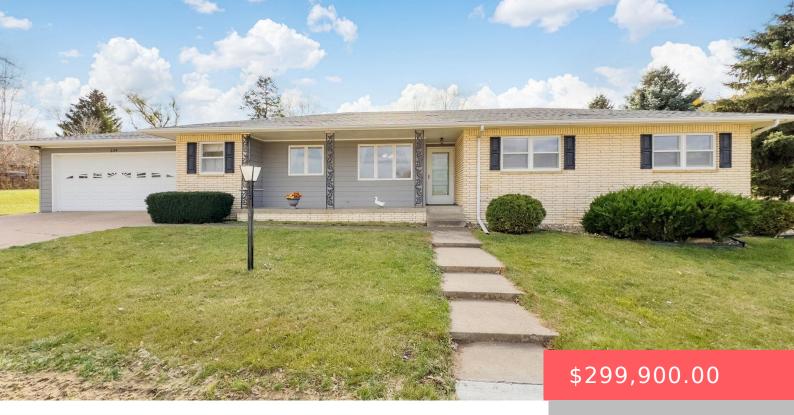

#### **224 W KIMBALL ST**

https://harr-lemme.com

Lot 10-11 & 12 Blk 4 Sanborns Replt (P)

- 3 hads
- 3 baths
- Ranch, Single Family
- None, RESIDENTIAL
- Active-New
- 1912 sq f

#### **Basics**

Category: None, RESIDENTIAL Type: Ranch, Single Family

Status: Active-New Bedrooms: 3 beds

**Bathrooms: 3** baths **Total rooms:** 9

**Floor level:** 1522 **Area:** 1912 sq ft

**Lot size: 21868** sq ft **Year built:** 1971

# **Building Details**

Floor covering: Carpet, Tile, Vinyl Basement: Full

**Exterior material:** Hard Board, Part Brick **Roof:** Shingle Composition

Parking: Attached