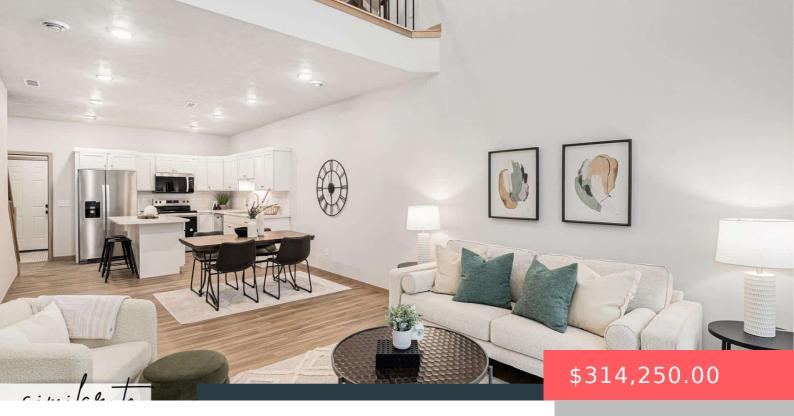

#### **5713 E AVETT PL**

https://harr-lemme.com

LOT 2 BLOCK 19 HARVEST CREEK ADD CITY OF SIOUX FALLS

- 3 heds
- 3 baths
- 1.5 Story, Town Home
- New Construction, RESIDENTIAL
- Active-New
- 1657 sq ft

#### **Basics**

Category: New Construction, RESIDENTIAL Type: 1.5 Story, Town Home

Status: Active-New Bedrooms: 3 beds

Bathrooms: 3 baths

Floor level: 962

Area: 1657 sq ft

**Lot size: 0** sq ft **Year built:** 2025

## **Building Details**

Floor covering: Carpet, Laminate, Vinyl Basement: None

**Exterior material:** Cement Hardboard, Part Brick **Roof:** Shingle Composition

Parking: Attached