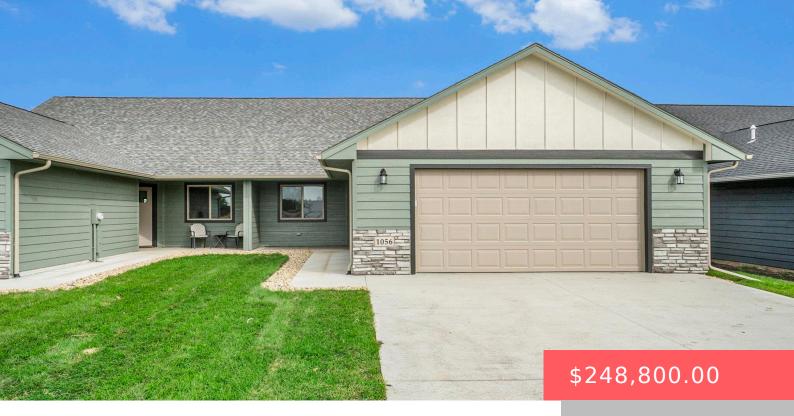

#### **1056 NE 11TH ST**

https://harr-lemme.com

LOT 6 BLOCK 1 CYBER ESTATES ADDITION

- 2 heds
- 2 baths
- Ranch, Twin Home
- New Construction, RESIDENTIAL
- Active, Active Contingent Home, Active-New
- 1035 sq f

#### **Basics**

Category: New Construction, RESIDENTIAL Type: Ranch, Twin Home

**Status:** Active, Active - Contingent Home, Active-New **Bedrooms: 2** beds

**Bathrooms: 2** baths **Total rooms:** 7

**Floor level:** 1035 sq ft

Lot size: 3000 sq ft Year built: 2024

## **Building Details**

Floor covering: Carpet, Laminate Exterior material: Hard Board, Stone/Stone Veneer

**Roof:** Shingle Composition Parking: Attached