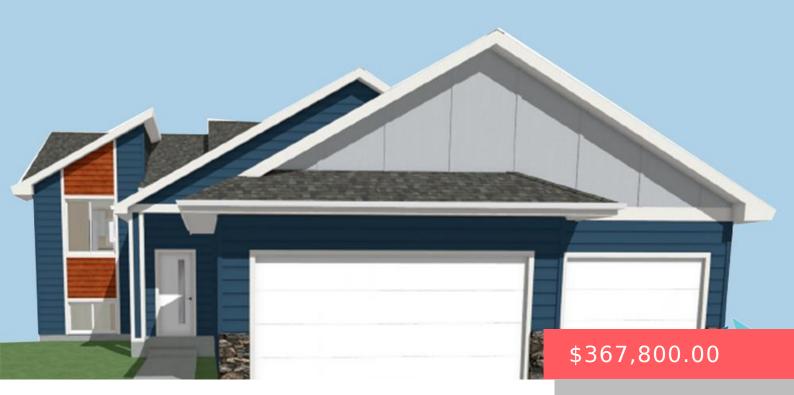

#### 1600 W 26TH ST

https://harr-lemme.com

lot 14, block 1, Westbrook Estates

- 3 heds
- 2 baths
- Single Family, Split Foyer
- New Construction, RESIDENTIAL
- Active, Active-New
- 1746 sq ft

#### **Basics**

Category: New Construction, RESIDENTIAL Type: Single Family, Split Foyer

Status: Active, Active-New Bedrooms: 3 beds

**Bathrooms: 2** baths **Total rooms:** 7

**Floor level:** 1250 **Area: 1746** sq ft

# **Building Details**

Floor covering: Carpet, Tile, Vinyl Basement: Full

**Exterior material:** Hard Board, Stone/Stone Veneer **Roof:** Shingle Composition

Parking: Attached