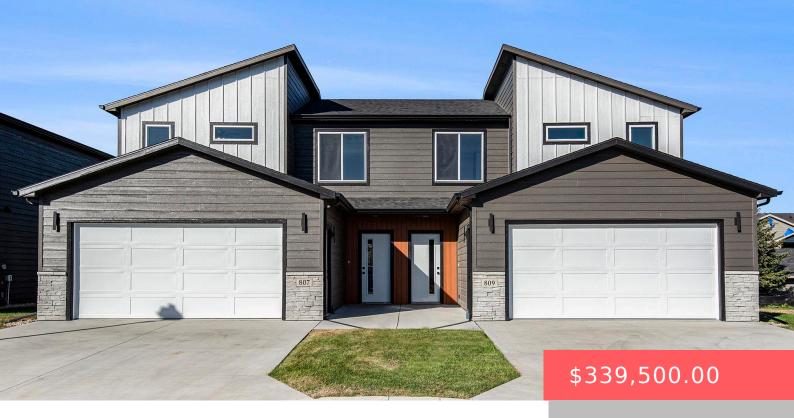

## **809 N MARQUETTE PL**

https://harr-lemme.com

LOT 2A IN TRACT 6A RICHMOND ESTATES 4TH ADDN TO CITY OF SIOUX FALLS

- 3 heds
- 3 baths
- Town Home, Two Story
- None, RESIDENTIAL
- Active. Active-New
- 1567 sa ft

#### **Basics**

Category: None, RESIDENTIAL Type: Town Home, Two Story

Status: Active, Active-New Bedrooms: 3 beds

Bathrooms: 3 baths Total rooms: 12

Floor level: 696 Area: 1567 sq ft

Lot size: 3878 sq ft Year built: 2024

# **Building Details**

Floor covering: Carpet, Vinyl Basement: None

**Exterior material:** Stone/Stone Veneer, Wood **Roof:** Shingle Composition

Parking: Attached