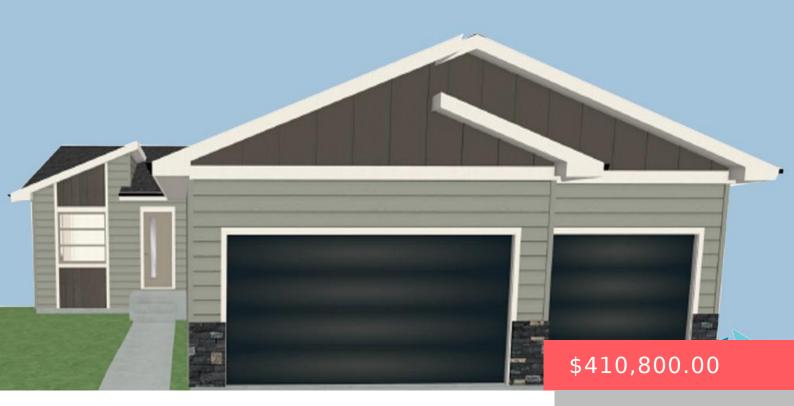

#### 1512 W 26TH ST

https://harr-lemme.com

Lot 12, Block 1, Westbrook Estates

- 5 heds
- 4 baths
- Ranch, Single Family
- New Construction, RESIDENTIAL
- Active, Active-New
- 2030 sa ft

#### **Basics**

Category: New Construction, RESIDENTIAL Type: Ranch, Single Family

Status: Active, Active-New Bedrooms: 5 beds

Bathrooms: 4 baths

Floor level: 1170

Area: 2030 sq ft

Lot size: 9600 sq ft Year built: 2024

# **Building Details**

Floor covering: Laminate, Tile, Vinyl Basement: Full

**Exterior material:** Hard Board, Stone/Stone Veneer **Roof:** Shingle Composition

Parking: Attached