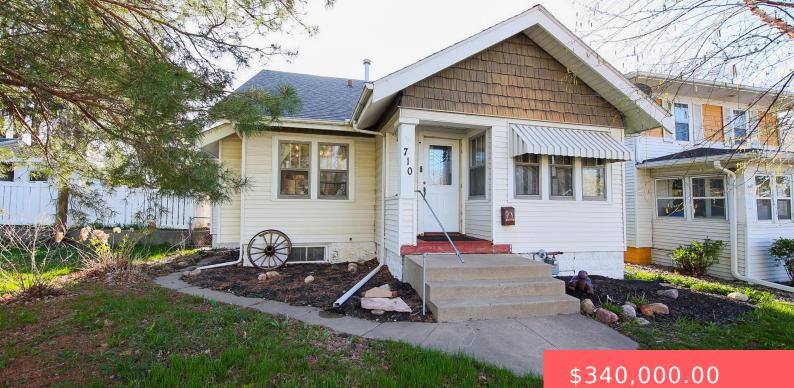

#### **710 S GRANGE AVE**

https://harr-lemme.com

#### Basics

Category: None, RESIDENTIAL Status: Active, Active-New Bathrooms: 2 baths Area: 2170 sq ft Year built: 1926 Type: 1.5 Story, Single Family Bedrooms: 4 beds Floor level: 1342 Lot size: 5902 sq ft

## **Building Details**

Floor covering: Carpet, Tile, Wood Exterior material: Vinyl, Wood Parking: Detached Basement: Full Roof: Shingle Composition