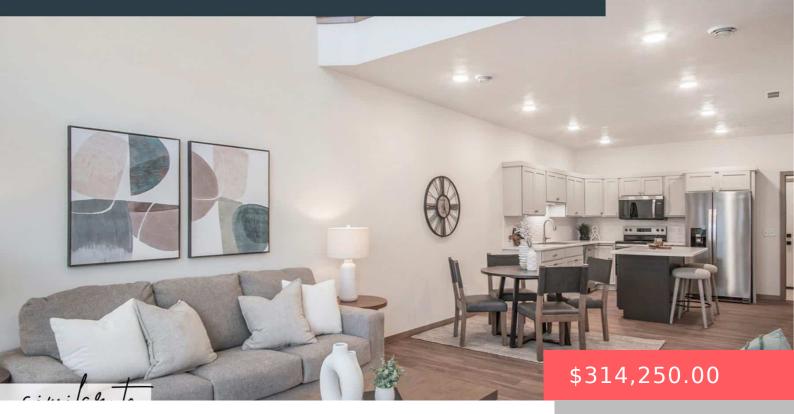

5717 E AVETT PL https://harr-lemme.com

LOT 2 BLOCK 19 HARVEST CREEK ADD CITY OF SIOUX FALLS

- 3 beds
- 3 baths
- 1.5 Story, Town Home
- New Construction
- Active-New
- 1657 sq ft

#### Basics

Category: New Construction, RESIDENTIAL Status: Active-New Bathrooms: 3 baths Floor level: 962 Lot size: 0 sq ft Type: 1.5 Story, Town Home Bedrooms: 3 beds Total rooms: 11 Area: 1657 sq ft Year built: 2025

## **Building Details**

Floor covering: Carpet, Laminate, Vinyl Exterior material: Cement Hardboard, Part Brick Parking: Attached Basement: None
Roof: Shingle Composition