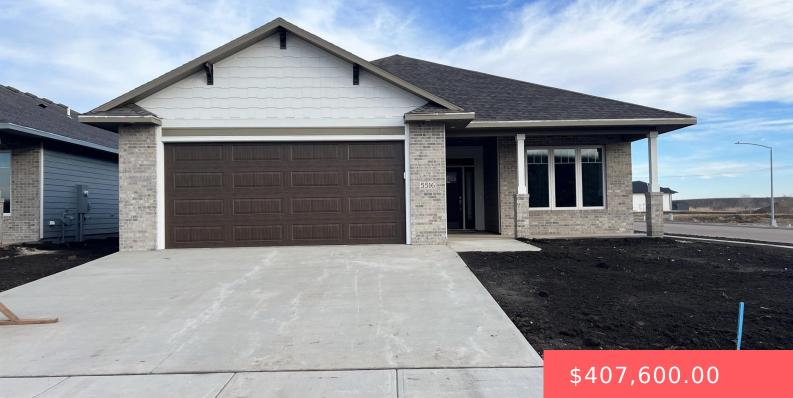

### 5516 E 65TH ST

https://harr-lemme.com

#### Lot 13, Block 16, Briarwood Estates addition, Sioux Falls, SD

- 2 haths
- Ranch, Single Family
- New Construction
   RESIDENTIAL
- Active, Active-New
- 1486 sq ft

Map data ©2024

## Basics

Category: New Construction, RESIDENTIAL Status: Active, Active-New Bathrooms: 2 baths Floor level: 1486 Lot size: 8401 sq ft

Type: Ranch, Single Family Bedrooms: 2 beds Total rooms: 9 Area: 1486 sq ft Year built: 2024