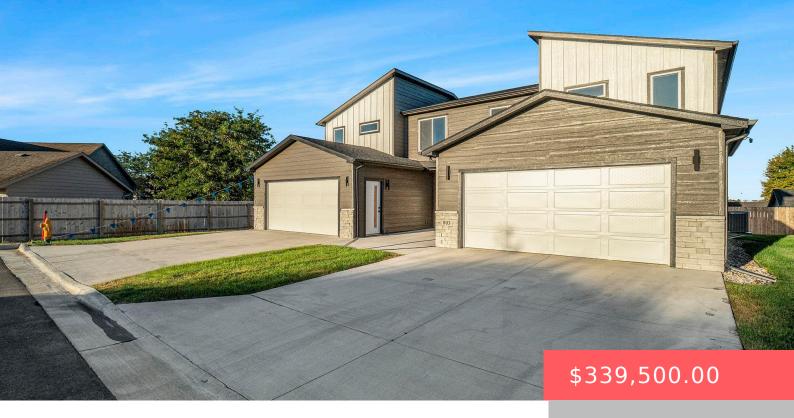

#### **803 N MARQUETTE PL**

https://harr-lemme.com

LOT 3A IN TRACT 6A RICHMOND ESTATES 4TH ADDN TO CITY OF SIOUX FALLS

- 3 heds
- 3 baths
- Town Home, Two Story
- None, RESIDENTIAL
- Active. Active-New
- 1567 sq ft

#### **Basics**

Category: None, RESIDENTIAL Type: Town Home, Two Story

**Status:** Active, Active-New **Bedrooms: 3** beds

Bathrooms: 3 baths Total rooms: 12

Floor level: 696 Area: 1567 sq ft

**Lot size: 3878** sq ft **Year built:** 2024

# **Building Details**

Floor covering: Carpet, Vinyl Basement: None

**Exterior material:** Stone/Stone Veneer, Wood **Roof:** Shingle Composition

Parking: Attached