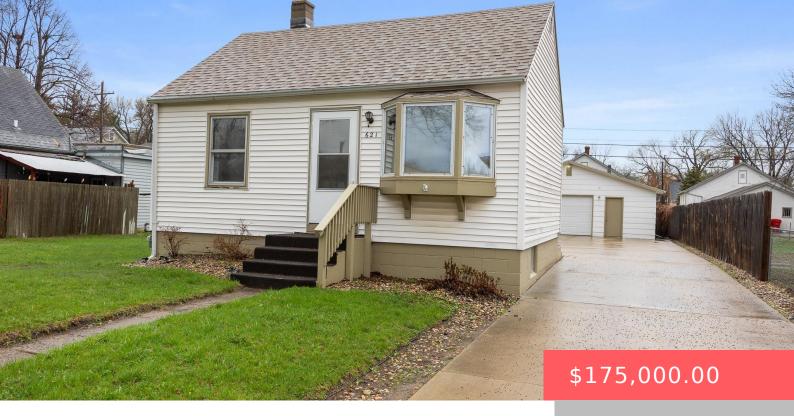

### **621 S WILLOW AVE**

https://harr-lemme.com

LOT 8 BLOCK 3 JACOBSON'S 1ST ADDN TO CITY OF SIOUX FALLS

- 1 hed
- 2 baths
- 1.5 Story, Single Family
- None, RESIDENTIAL
- Active, Active Contingent Misc, Active-New
- 788 sq ft

### **Basics**

Category: None, RESIDENTIAL Type: 1.5 Story, Single Family

**Status:** Active, Active - Contingent Misc, Active-New **Bedrooms: 1** bed

Bathrooms: 2 baths Total rooms: 5

Floor level: 441 Area: 788 sq ft

**Lot size: 5807** sq ft **Year built:** 1948

# **Building Details**

Floor covering: Carpet, Laminate, Vinyl Basement: Full

**Exterior material:** Hard Board, Vinyl **Roof:** Shingle Composition

Parking: Detached