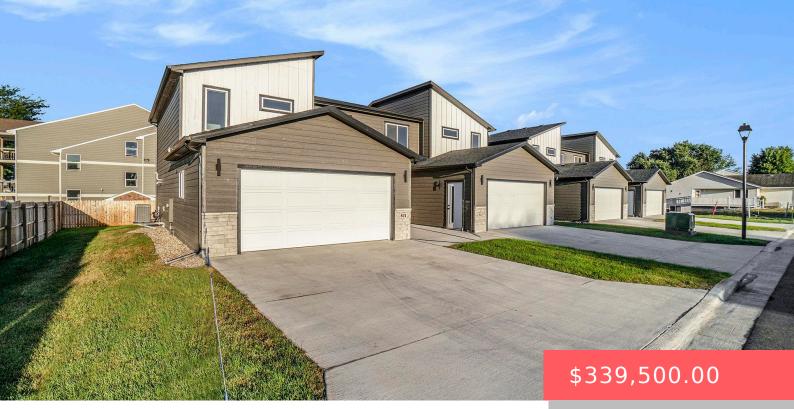

#### **801 N MARQUETTE PL**

https://harr-lemme.com

# LOT 3B IN TRACT 6A RICHMOND ESTATES 4TH ADDN TO CITY OF SIOUX FALLS

- 3 beds
- 3 baths
- Town Home, Two Story
- None, RESIDENTIAL
- Active, Active-New
- 1567 sq ft

#### **Basics**

Category: None, RESIDENTIAL Status: Active, Active-New Bathrooms: 3 baths Floor level: 696 Lot size: 4833 sq ft

Type: Town Home, Two Story Bedrooms: 3 beds Total rooms: 9 Area: 1567 sq ft Year built: 2024