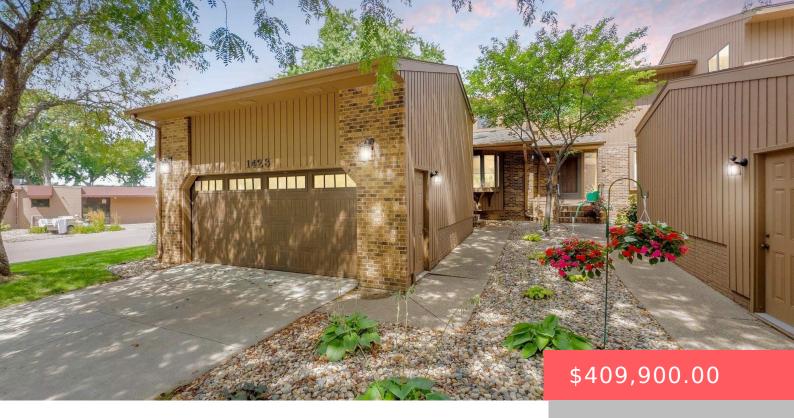

#### 1423 S WESTWARD HO PL

https://harr-lemme.com

Lot 4 Block 3 Westward Ho Townhomes To City Of Sioux Falls

- 3 heds
- 3 baths
- Ranch, Town Home
- None, RESIDENTIAL
- Active. Active-New
- 2481 sq ft

#### **Basics**

Category: None, RESIDENTIAL Type: Ranch, Town Home

Status: Active, Active-New Bedrooms: 3 beds

**Bathrooms: 3** baths **Total rooms:** 9

Floor level: 1390 Area: 2481 sq ft

**Lot size: 8925** sq ft **Year built:** 1980

## **Building Details**

Floor covering: Carpet, Ceramic, Laminate, Tile, Wood

Basement: Full

**Exterior material:** Part Brick, Wood **Roof:** Shingle Composition

Parking: Attached